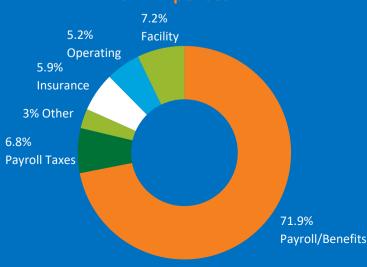

# BY THE NUMBERS

| Revenue                           | 2022        |
|-----------------------------------|-------------|
| Therapy Services                  | \$2,016,610 |
| Program Revenue                   | 7,000       |
| Donations & Grants                | 75,391      |
| TOTAL REVENUE                     | \$2,099,001 |
|                                   |             |
| Expenses                          | 2022        |
| Payroll/Benefits                  | \$1,635,717 |
| Payroll Taxes                     | 154,319     |
| Facility                          | 163,131     |
| Insurance                         | 134,457     |
| Operating                         | 118,972     |
| Other                             | 67,565      |
| TOTAL EXPENSES                    | \$2,274,161 |
| total revenue less total expenses | \$(175,160) |

### 2022 Expenses