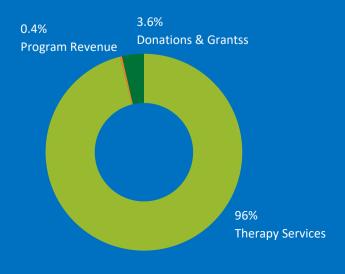

# BY THE NUMBERS

| Revenue                           | 2022        |
|-----------------------------------|-------------|
| Therapy Services                  | \$2,016,610 |
| Program Revenue                   | 7,000       |
| Donations & Grants                | 75,391      |
| TOTAL REVENUE                     | \$2,099,001 |
|                                   |             |
| Expenses                          | 2022        |
| Payroll/Benefits                  | \$1,635,717 |
| Payroll Taxes                     | 154,319     |
| Facility                          | 163,131     |
| Insurance                         | 134,457     |
| Operating                         | 118,972     |
| Other                             | 67,565      |
| TOTAL EXPENSES                    | \$2,274,161 |
| total revenue less total expenses | \$(175,160) |

### 2022 Revenue