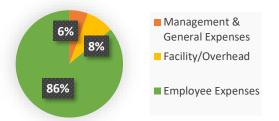

#### **Financials**

| INCOME STATEMENT                  |      |           |      |           |
|-----------------------------------|------|-----------|------|-----------|
| SUPPORT & REVENUE                 | 2020 |           | 2019 |           |
| <b>Grants &amp; Contributions</b> | \$   | 61,408    | \$   | 5,876     |
| Community Programs                | \$   | 8,500     | \$   | 24,686    |
| Therapy Services                  | \$   | 1,886,700 | \$   | 1,896,522 |
| TOTAL SUPPORT &                   |      |           |      |           |
| REVENUE                           | \$   | 1,956,608 | \$   | 1,927,084 |
|                                   |      |           |      |           |
| EVDENCEC                          |      |           |      |           |
| EXPENSES  Management & Conord     |      |           |      |           |
| Management & General<br>Expenses  | \$   | 106 172   | \$   | 104 205   |
| Facility/Overhead                 |      | 106,173   |      | 104,305   |
| , ,                               | \$   | 160,376   | \$   | 153,093   |
| Employee Expenses                 | \$   | 1,636,740 | \$   | 1,730,470 |
| TOTAL EXPENSES                    | \$   | 1,903,289 | \$   | 1,987,868 |
|                                   |      |           |      |           |
| STATEMENT OF FINANCIAL            |      |           |      |           |
| POSITION                          |      |           |      |           |
| ASSETS & LIABILITIES              |      |           |      |           |
| Current Assests                   | \$   | 583,983   | \$   | 188,817   |
| Fixed Assets                      | \$   | 1,783,204 | \$   | 1,845,435 |
| TOTAL ASSETS                      | \$   | 2,367,188 | \$   | 2,034,252 |
| Liabilities                       | \$   | 1,791,851 | \$   | 1,777,353 |
| Total Equity                      | \$   | 575,336   | \$   | 256,899   |
| TOTAL LIABILITIES &               |      |           |      |           |
| EQUITY                            | \$   | 2,367,188 | \$   | 2,034,252 |

### 2020 Expenses