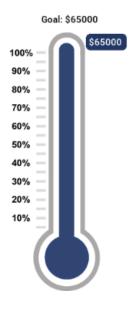

## St Croix Therapy Annual Report - 2021

**BY the NUMBERS** 

24,000 Therapy visits, serving 800 individuals

Staff offering multiple therapy disciplines

2021 Annual Fundraising Goal

new program offerings:

- Literacy Camp
- Social Skills
- Swim Group
- Siblings Group
- Cooking Workshop
- Holiday Workshop
- Movie in the pool
- Parent Group