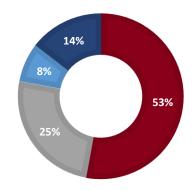

#### **Financials**

| INCOME STATEMENT                  |      |           |      |           |
|-----------------------------------|------|-----------|------|-----------|
| SUPPORT & REVENUE                 | 2020 |           | 2019 |           |
| <b>Grants &amp; Contributions</b> | \$   | 61,408    | \$   | 5,876     |
| Community Programs                | \$   | 8,500     | \$   | 24,686    |
| Therapy Services                  | \$   | 1,886,700 | \$   | 1,896,522 |
| TOTAL SUPPORT &                   |      |           |      |           |
| REVENUE                           | \$   | 1,956,608 | \$   | 1,927,084 |
|                                   |      |           |      |           |
| EVDENCEC                          |      |           |      |           |
| EXPENSES  Management & Conord     |      |           |      |           |
| Management & General<br>Expenses  | \$   | 106 172   | \$   | 104 205   |
| Facility/Overhead                 |      | 106,173   |      | 104,305   |
| , ,                               | \$   | 160,376   | \$   | 153,093   |
| Employee Expenses                 | \$   | 1,636,740 | \$   | 1,730,470 |
| TOTAL EXPENSES                    | \$   | 1,903,289 | \$   | 1,987,868 |
|                                   |      |           |      |           |
| STATEMENT OF FINANCIAL            |      |           |      |           |
| POSITION                          |      |           |      |           |
| ASSETS & LIABILITIES              |      |           |      |           |
| Current Assests                   | \$   | 583,983   | \$   | 188,817   |
| Fixed Assets                      | \$   | 1,783,204 | \$   | 1,845,435 |
| TOTAL ASSETS                      | \$   | 2,367,188 | \$   | 2,034,252 |
| Liabilities                       | \$   | 1,791,851 | \$   | 1,777,353 |
| Total Equity                      | \$   | 575,336   | \$   | 256,899   |
| TOTAL LIABILITIES &               |      |           |      |           |
| EQUITY                            | \$   | 2,367,188 | \$   | 2,034,252 |

### 2020 Revenues