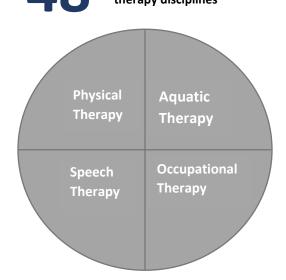

## St Croix Therapy Annual Report - 2021

**BY the NUMBERS** 

24,000 Therapy visits, serving 800 individuals

Staff offering multiple therapy disciplines

2021 Annual Fundraising Goal

new program offerings:

- Literacy Camp
- Social Skills
- Swim Group
- Siblings Group
- Cooking Workshop
- Holiday Workshop
- Movie in the pool
- Parent Group